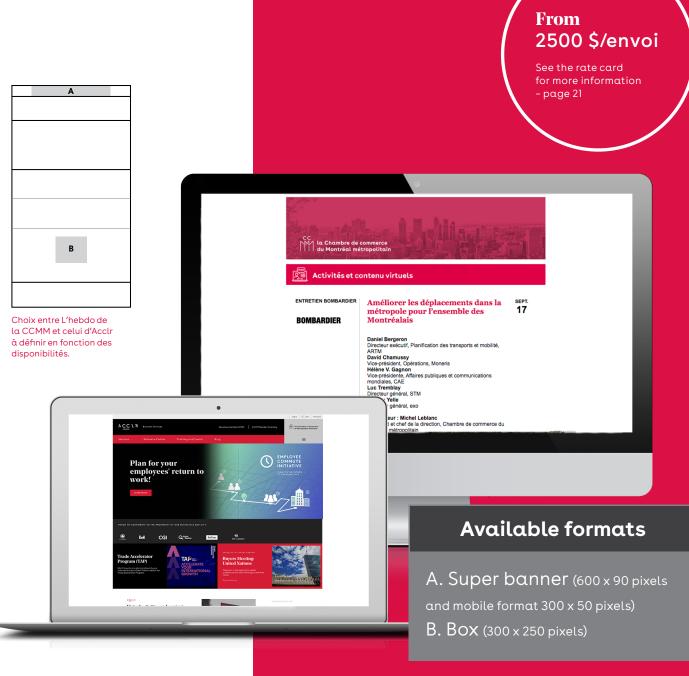

### Each mailing lets you reach out to

 $\approx 40\,000\ 8\,000$ mainly Francophone subscribers

impressions an average per mailing

## 1.3 **Emails**

## The Weekly

### CCMM

Every Tuesday, this newslettertakes a look at important concerns for the business community through blog posts and a list of Chamber activities coming up in the next four weeks.

### Acclr

Every Tuesday, this newsletter features Acclr activities coming up in the next four weeks and blog articles to help entrepreneurs start up and grow their business.

SOURCE : Base de données de la Chambre et Dialog Insight, de janvier à décembre 2018 Media kit CCMM 2022

## **4.1 Rate Card**

| Placement Type        | <b>Format</b><br>(W x H in pixels)                                              | CPM<br><b>Gross rate</b><br>or per mailing                                   |                       |
|-----------------------|---------------------------------------------------------------------------------|------------------------------------------------------------------------------|-----------------------|
|                       |                                                                                 | ССММ                                                                         | Info<br>entrepreneurs |
| Advertisement         | Super banner: 728 x 90                                                          | \$75/CPM                                                                     | \$75/CPM              |
| <u>ccmm.ca</u>        | Double box: 300 x 600                                                           | \$85/CPM                                                                     | \$85/CPM              |
| infoentrepreneurs.org | Box: 300 x 250                                                                  | \$65/CPM                                                                     | \$65/CPM              |
| Emails                | Super banner: 600 x 90                                                          | 2,500 \$ per mailing                                                         |                       |
| CCMM Weekly           | Super banner mobile format: 300 x 50                                            |                                                                              |                       |
| Acclr Weekly          | Box: 300 x 250                                                                  | 2,500 \$ per mailing                                                         |                       |
|                       | Content provided by the advertiser,<br>meeting all requirements                 | <b>From \$2,500</b><br>Sponsored publication valued<br>at \$100 included     |                       |
| Content Marketing     | Turnkey content produced by the Chamber's team for the advertiser               | <b>From \$4,000</b><br>Sponsored publication valued<br>at \$100 included     |                       |
|                       | Turnkey content produced by<br>the Chamber's team for the advertise<br>Publibox | <b>From \$5,000</b><br>Sponsored publication valued<br>at \$100 included CPM |                       |