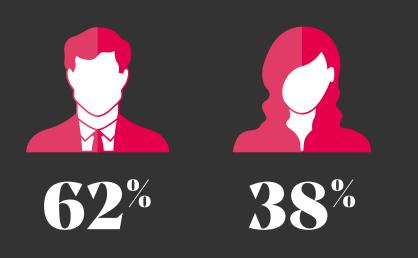

### 58%

of visitors are between 25 and 44 years of age

72% of visitors are

from Greater Montréal

51%

49%

Ads are delivered on the desktop version only (85% of sessions).

Media kit CCMM 2022