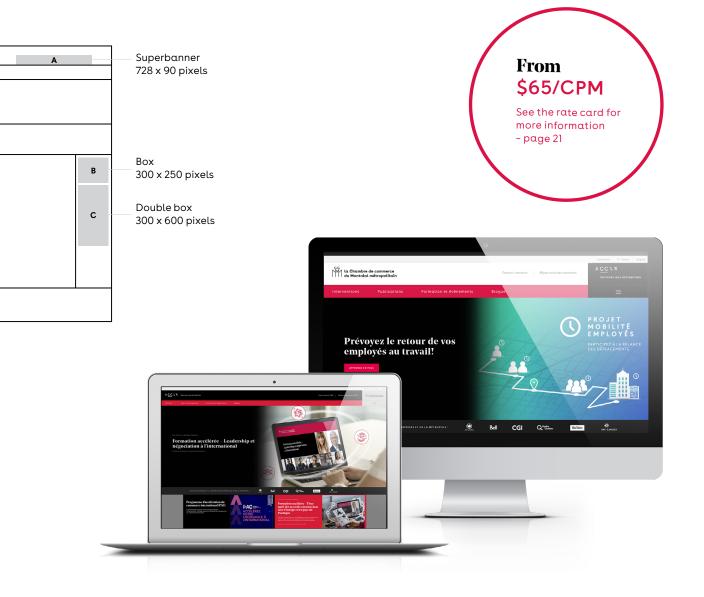

### Web ad

Banner on ccmm.ca and acclr.ca

## **35 000** impressions garanties

## **4.1 Rate Card**

| Placement Type        | <b>Format</b><br>(W x H in pixels)                                              | CPM<br><b>Gross rate</b><br>or per mailing                                   |                       |
|-----------------------|---------------------------------------------------------------------------------|------------------------------------------------------------------------------|-----------------------|
|                       |                                                                                 | ССММ                                                                         | Info<br>entrepreneurs |
| Advertisement         | Super banner: 728 x 90                                                          | \$75/CPM                                                                     | \$75/CPM              |
| <u>ccmm.ca</u>        | Double box: 300 x 600                                                           | \$85/CPM                                                                     | \$85/CPM              |
| infoentrepreneurs.org | Box: 300 x 250                                                                  | \$65/CPM                                                                     | \$65/CPM              |
| Emails                | Super banner: 600 x 90                                                          | 2,500 \$ per mailing                                                         |                       |
| CCMM Weekly           | Super banner mobile format: 300 x 50                                            |                                                                              |                       |
| Acclr Weekly          | Box: 300 x 250                                                                  | 2,500 \$ per mailing                                                         |                       |
|                       | Content provided by the advertiser,<br>meeting all requirements                 | <b>From \$2,500</b><br>Sponsored publication valued<br>at \$100 included     |                       |
| Content Marketing     | Turnkey content produced by the Chamber's team for the advertiser               | <b>From \$4,000</b><br>Sponsored publication valued<br>at \$100 included     |                       |
|                       | Turnkey content produced by<br>the Chamber's team for the advertise<br>Publibox | <b>From \$5,000</b><br>Sponsored publication valued<br>at \$100 included CPM |                       |