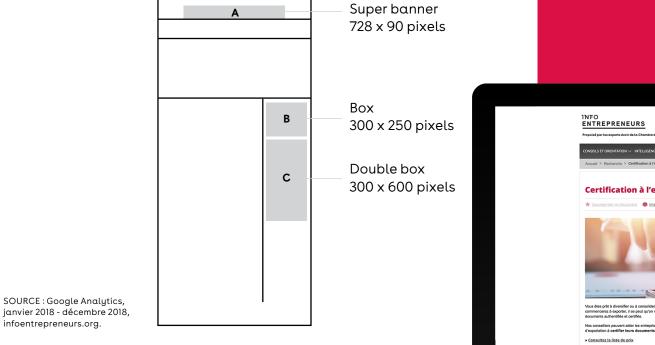

SOURCE: Google Analytics, January to December 2018, users browsing on a desktop computer. kitmedia@ccmm.

## **4.1 Rate Card**

| Placement Type        | <b>Format</b><br>(W x H in pixels)                                              | CPM<br><b>Gross rate</b><br>or per mailing                                   |                       |
|-----------------------|---------------------------------------------------------------------------------|------------------------------------------------------------------------------|-----------------------|
|                       |                                                                                 | ССММ                                                                         | Info<br>entrepreneurs |
| Advertisement         | Super banner: 728 x 90                                                          | \$75/CPM                                                                     | \$75/CPM              |
| <u>ccmm.ca</u>        | Double box: 300 x 600                                                           | \$85/CPM                                                                     | \$85/CPM              |
| infoentrepreneurs.org | Box: 300 x 250                                                                  | \$65/CPM                                                                     | \$65/CPM              |
| Emails                | Super banner: 600 x 90                                                          | 2,500 \$ per mailing                                                         |                       |
| CCMM Weekly           | Super banner mobile format: 300 x 50                                            |                                                                              |                       |
| Acclr Weekly          | Box: 300 x 250                                                                  | 2,500 \$ per mailing                                                         |                       |
|                       | Content provided by the advertiser,<br>meeting all requirements                 | <b>From \$2,500</b><br>Sponsored publication valued<br>at \$100 included     |                       |
| Content Marketing     | Turnkey content produced by the Chamber's team for the advertiser               | <b>From \$4,000</b><br>Sponsored publication valued<br>at \$100 included     |                       |
|                       | Turnkey content produced by<br>the Chamber's team for the advertise<br>Publibox | <b>From \$5,000</b><br>Sponsored publication valued<br>at \$100 included CPM |                       |

**Super banner:** An ad format 728 x 90 pixels (width x height) in size for the web site and an ad format 600 x 90 pixels (width x height) in size for the newsletter

**Volume discount:** A reduction in price due to the quantity of services purchased by the client over a certain period.