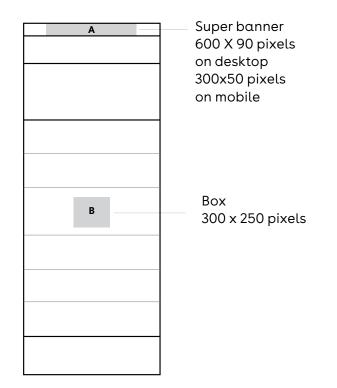

## **4.1 Rate Card**

| Placement Type        | <b>Format</b><br>(W x H in pixels)                                              | CPM<br><b>Gross rate</b><br>or per mailing                                   |                       |
|-----------------------|---------------------------------------------------------------------------------|------------------------------------------------------------------------------|-----------------------|
|                       |                                                                                 | ССММ                                                                         | Info<br>entrepreneurs |
| Advertisement         | Super banner: 728 x 90                                                          | \$75/CPM                                                                     | \$75/CPM              |
| <u>ccmm.ca</u>        | Double box: 300 x 600                                                           | \$85/CPM                                                                     | \$85/CPM              |
| infoentrepreneurs.org | Box: 300 x 250                                                                  | \$65/CPM                                                                     | \$65/CPM              |
| Emails                | Super banner: 600 x 90                                                          | 2,500 \$ per mailing                                                         |                       |
| CCMM Weekly           | Super banner mobile format: 300 x 50                                            |                                                                              |                       |
| Acclr Weekly          | Box: 300 x 250                                                                  | 2,500 \$ per mailing                                                         |                       |
|                       | Content provided by the advertiser,<br>meeting all requirements                 | <b>From \$2,500</b><br>Sponsored publication valued<br>at \$100 included     |                       |
| Content Marketing     | Turnkey content produced by the Chamber's team for the advertiser               | <b>From \$4,000</b><br>Sponsored publication valued<br>at \$100 included     |                       |
|                       | Turnkey content produced by<br>the Chamber's team for the advertise<br>Publibox | <b>From \$5,000</b><br>Sponsored publication valued<br>at \$100 included CPM |                       |

**Super banner:** An ad format 728 x 90 pixels (width x height) in size for the web site and an ad format 600 x 90 pixels (width x height) in size for the newsletter

**Volume discount:** A reduction in price due to the quantity of services purchased by the client over a certain period.